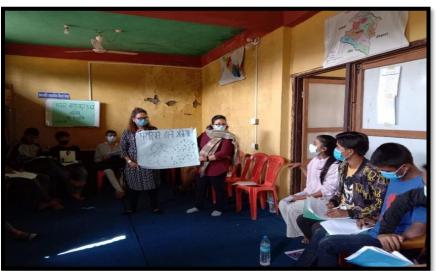

## SHARING COMMUNITY REPORT

A community report sharing was organized on the last day of the field visit where volunteers together with ASER team prepared a brief report on ASER and the findings from the ASER were shared to the community leaders and stakeholders.

Volunteers compiling the survey data for instant community reporting.

ASER Nepal's Director Mr. Rajib Timalsina sharing findings of learning assessment to the community leaders and volunteers. And that's a wrap of the ASER process in Surkhet with a group photo with volunteers.