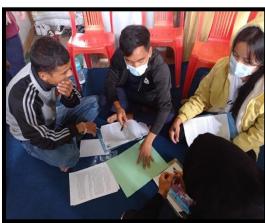

**Volunteer Training** 

Field Visit

The volunteers for ASER started the assessment from the early morning. There were few wards in Barahtal Rural Municipaltiy of Surkhet which were remote where volunteers had to walk 2 to 3 hours to reach the village. Volunteers are assessing children in the village.