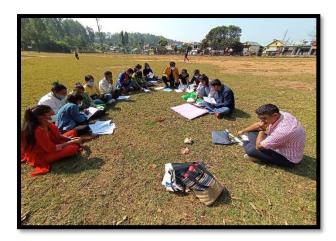

**Volunteer Training** 

Field Visit

The volunteers for ASER started the assessment from the early morning. There were few wards in Barahtal Rural Municipaltiy of Surkhet which were remote where volunteers had to walk 2 to 3 hours to reach the village. Volunteers are assessing children in the village.