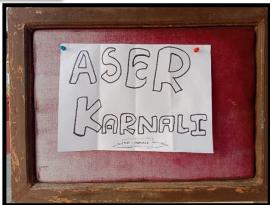

## ALLIANCE PARTNER MEETING

The ASER team organized a consultation meeting with the local alliance partners in the Karnali Region. Representatives from Midwestern University (Surkhet), KIRDAC (Karnali Integrated Rural **Development & Research** Centre; Oda Foundation, **EDSEN Nepal, Tanneri** Chaso Surkhet, Riti Foundation/Karnali Mahotsav, Community **Development Program CDP Surkhet, WAM** (Women Civil Society Alliance). The consultation resulted in formation of **ASER Karnali, the** commitment and interest among alliance partners to support ASER and to advocate for quality education in the region.