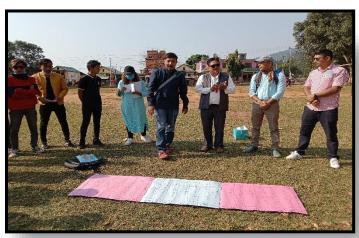

## SHARING COMMUNITY REPORT

A community report sharing was organized on the last day of the field visit where volunteers together with ASER team prepared a brief report on ASER and the findings from the ASER were shared to the community leaders and stakeholders.