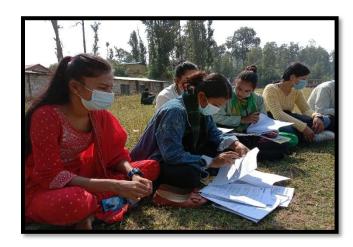

**Volunteer Training** 

Field Visit

The volunteers for ASER started the assessment from the early morning. There were few wards in Barahtal Rural Municipaltiy of Surkhet which were remote where volunteers had to walk 2 to 3 hours to reach the village. Volunteers are assessing children in the village.