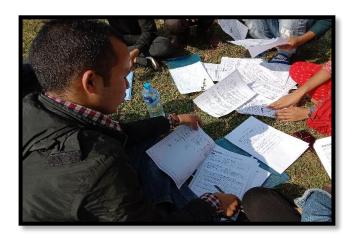

Volunteers compiling the survey data for instant community reporting.

ASER Nepal's Director Mr. Rajib Timalsina sharing findings of learning assessment to the community leaders and volunteers. And that's a wrap of the ASER process in Surkhet with a group photo with volunteers.