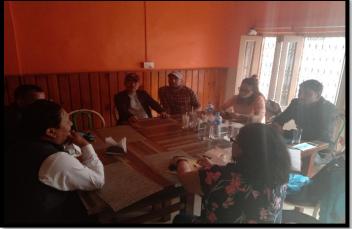

## ALLIANCE PARTNER MEETING

The ASER team organized a consultation meeting with the local alliance partners in the Karnali Region. Representatives from Midwestern University (Surkhet), KIRDAC (Karnali Integrated Rural **Development & Research** Centre; Oda Foundation, **EDSEN Nepal, Tanneri** Chaso Surkhet, Riti Foundation/Karnali Mahotsav, Community **Development Program CDP Surkhet, WAM** (Women Civil Society Alliance). The consultation resulted in formation of **ASER Karnali, the** commitment and interest among alliance partners to support ASER and to advocate for quality education in the region.