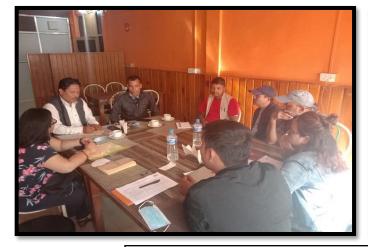

## ALLIANCE PARTNER MEETING

The ASER team organized a consultation meeting with the local alliance partners in the Karnali Region. Representatives from Midwestern University (Surkhet), KIRDAC (Karnali Integrated Rural **Development & Research** Centre; Oda Foundation, **EDSEN Nepal, Tanneri** Chaso Surkhet, Riti Foundation/Karnali Mahotsav, Community **Development Program CDP Surkhet, WAM** (Women Civil Society Alliance). The consultation resulted in formation of **ASER Karnali, the** commitment and interest among alliance partners to support ASER and to advocate for quality education in the region.