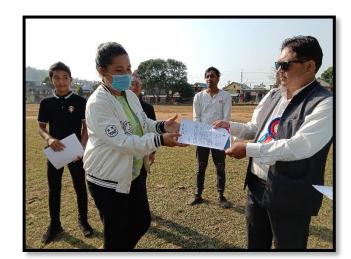

## SHARING COMMUNITY REPORT

A community report sharing was organized on the last day of the field visit where volunteers together with ASER team prepared a brief report on ASER and the findings from the ASER were shared to the community leaders and stakeholders.

Volunteers compiling the survey data for instant community reporting.

ASER Nepal's Director Mr. Rajib Timalsina sharing findings of learning assessment to the community leaders and volunteers. And that's a wrap of the ASER process in Surkhet with a group photo with volunteers.