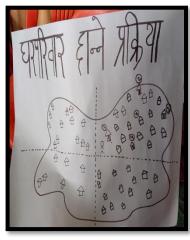

## Photo Story of ASER Barahtal, Surkhet 25 October-3 November 2021 ASER PROCESS

Picture of road leading to the Barahtal Rural Municipality, map and households in the village.

Consultations with local partners and stakeholders