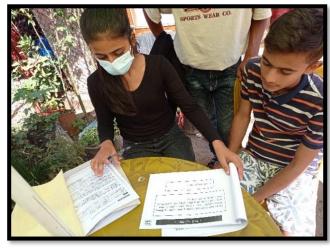

**Volunteer Training** 

Field Visit

The volunteers for ASER started the assessment from the early morning. There were few wards in Barahtal Rural Municipaltiy of Surkhet which were remote where volunteers had to walk 2 to 3 hours to reach the village. Volunteers are assessing children in the village.