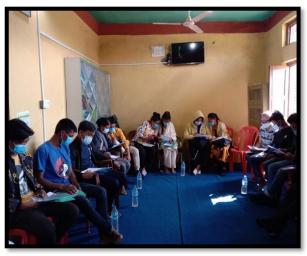

## SHARING COMMUNITY REPORT

A community report sharing was organized on the last day of the field visit where volunteers together with ASER team prepared a brief report on ASER and the findings from the ASER were shared to the community leaders and stakeholders.

Volunteers compiling the survey data for instant community reporting.

ASER Nepal's Director Mr. Rajib Timalsina sharing findings of learning assessment to the community leaders and volunteers. And that's a wrap of the ASER process in Surkhet with a group photo with volunteers.