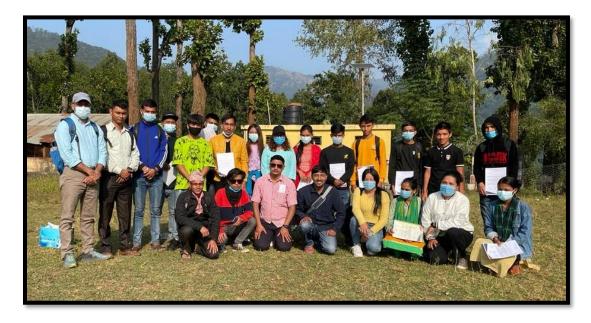

Volunteers compiling the survey data for instant community reporting.

ASER Nepal's Director Mr. Rajib Timalsina sharing findings of learning assessment to the community leaders and volunteers. And that's a wrap of the ASER process in Surkhet with a group photo with volunteers.