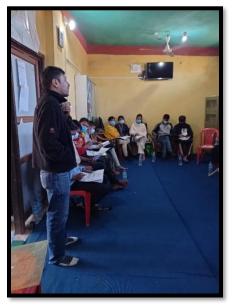

**Volunteer Training** 

Field Visit

The volunteers for ASER started the assessment from the early morning. There were few wards in Barahtal Rural Municipaltiy of Surkhet which were remote where volunteers had to walk 2 to 3 hours to reach the village. Volunteers are assessing children in the village.